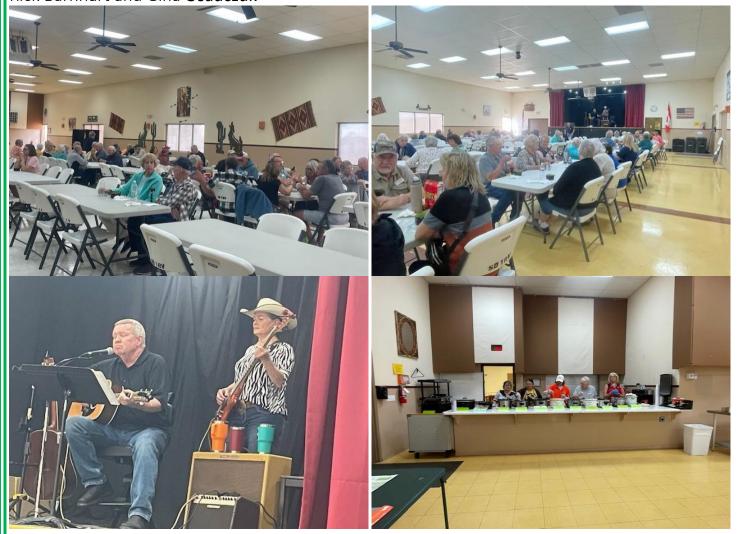

**Souper Sunday** was a "super" event, residents were treated to choices of 13 bottomless soups, Prepared and served by the Activities and Main Office teams, while they enjoyed the music of Rick Barnhart and Gina **Osadczuk** 