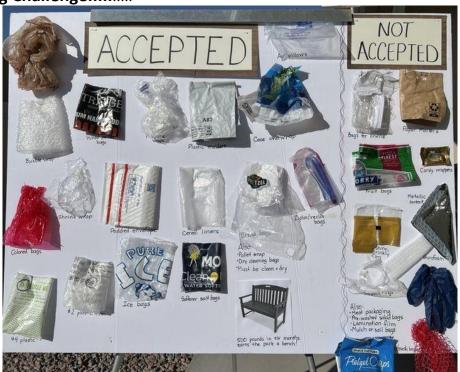

FaceBook TIP: Want to find an event post quickly on FaceBook click on the "FEATURED" link at the top of the page to view upcoming featured events.

Join the Recycling Challenge.....

PLASTIC BAGS AND MORE...Collection boxes are located beside the ice machine in SD 1, and SD 2, Site #49. You'll be surprised by the wide variety of materials that are accepted for recycling. If the Sundance communities can collect 1000 pounds of plastic film in a six-month period, the park will be awarded their 3rd lovely bench.

### ONLY #1 PLASTICS ARE BEING COLLECTED AT SITE #19 IN SUNDANCE 2, OR THE COLLECTION CAN IN THE HOLE IN THE WALL

#### **YES**

Only #1 plastic
All containers and bottles must be cleaned
Leave labels on all plastic

#### NO absolutely NO

Fresh fruit or vegetable containers
Dirty containers

YOU CAN ALSO TAKE DONATIONS TO BOW WOW MEOW CONSIGNMENT SHOP AT 315 N.

FLORENCE ST. DROP OFFS ARE ACCEPTED IN THE

BACK OF THE BUILDING. ALL PROCEEDS GO TO SUPPORT THE VALLEY HUMANE SOCIETY.